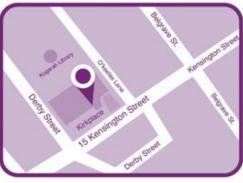

## **Exploring Depression**

Date: Thursday 21 November 2024

Time: 10:00am – 1:00pm

Venue: Recovery & Wellbeing College

**Unit 2, Ground Floor, Kirk Place** 

15 Kensington Street Kogarah, NSW 2217

This course will explore the experience of depression from a range of different perspectives.