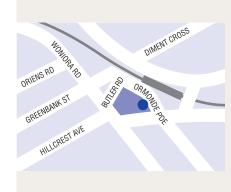

### HURSTVILLE CENTRE

Level 6, 12-14 Ormonde Parade, Hurstville **P:** 9580 7885

SCHOOLAGE TUTORING (AFTERNOON) WED

ENGLISH COURSES (DAY) MON-THU