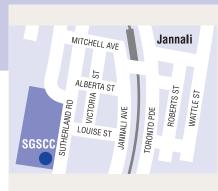

### JANNALI CENTRE

127-129 Sutherland Road, Jannali **P:** 9528 3344

DISABILITY COURSES (DAY) MON-SAT (NIGHT) WED

LEISURE COURSES (DAY) MON-SUN (NIGHT) MON-WED

INTERNATIONAL COURSES (DAY) MON-FRI

VOCATIONAL EDUCATION (DAY) MON-SAT (NIGHT) MON-WED

### 3. In-person

Enrol in person at the: Jannali Centre: 127-129 Sutherland Road, Jannali 9am - 5pm (Mon-Fri)