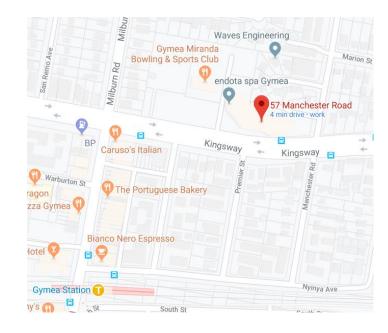

## Café Connect Sutherland & St George

## The Tradies Club, Gymea

57 Manchester Road, GYMEA, NSW 2227



## **2025 DATES**

Second Tuesday of every month

10:30am 12:30pm

January 14th

February 11th

March 11th

April 8th

May 13th

June 10th

July 8th

August 12<sup>th</sup>

September 9<sup>th</sup>

October 14th

November 11th

December 9th



Café Connect, provides an opportunity for people with a dementia diagnosis and their carers to come together to share experiences and provide mutual support.

A local Service Provider is invited each month to chat to members about their service.

For more information, please contact Julie Hill, Dementia Support Specialist on 0482 162 147