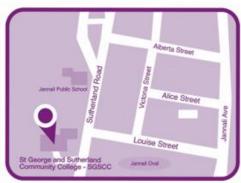

## Life Beyond Psychosis

Date:Friday 21 February 2025Time:10:00am – 1:00pmVenue:St George and Sutherland Community College

127-129 Sutherland Road, Jannali

This course aims to provide students with the opportunity to use a range of tools, skills and strategies to enhance resilience and improve wellbeing in the context of psychosis.