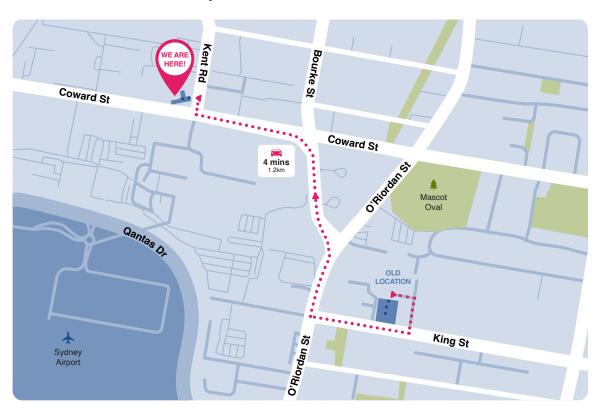

## We've Moved!

Scope Employment Services are now operating from a new facility next to the station in Mascot, we haven't moved far.

## Our new address is:

Suite 3.01 46-50 Kent Road, Mascot NSW

We offer a range of employment supports including:

- School Leaver Supports (SLES)
- Disability Employment Services (DES)
- Individual (1:1) Employment Support
- **Customised Employment**